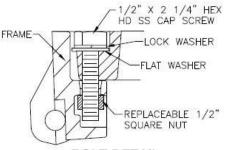

#### **BOLT DETAIL**

CAUTION: CHECK TRENCH RAIL AND GRATE BEFORE FINALIZING INSTALLATION. BE CAUTIOUS IN LINING UP ADJACENT ASSEMBLIES

CAUTION: DO NOT DISASSEMBLE BOLTED GRATES AND CHECK <u>FRAME WIDTH INSIDE</u> BEFORE SETTING SECTIONS IN CONCRETE.