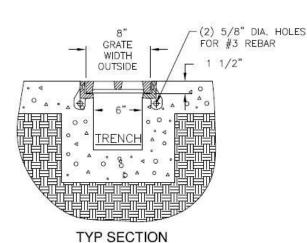

# 6950 6951 Assembly

#### Manufacturer

Grate Material: Gray Iron (CL35)

Design Load: Heavy Duty

Coating: Undipped

Open Area: 46 SQ IN

Certification: ASTM A48

Country of Origin: USA

DISCLAIMER - The customer and the customer are architects, engineers, consultants, and other professionals are completely responsible for the selection installation and maintenance of any product purchased from Trench Drain Supply and/or its manufacturers. TRENCH DRAIN SUPPLY MAKES NO WARRANTY, EXPRESS OR IMPLIED, AS TO THE SUITABILITY, DESIGN, MERCHANTIBILITY, OR FITNESS OF THE PRODUCT FOR CUSTOMERS APPLICATION. The drawing and information provided remain the property and copyright of the manufacturer listed. The manufacturer reserves the right to modify specification without notice.