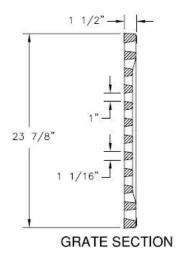

## 1-877-903-7246



www.trenchdrainsupply.com

Number

6951M2-Bolted

**Series** 

#### 6950 Series

Trench Drain Frame and Grate Bolted Heavy Duty

# 6950 6951 Assembly









#### **BOLT DETAIL**

CAUTION: CHECK TRENCH RAIL AND GRATE BEFORE FINALIZING INSTALLATION. BE CAUTIOUS IN LINING UP ADJACENT ASSEMBLIES

CAUTION: DO NOT DISASSEMBLE BOLTED GRATES AND CHECK <u>FRAME WIDTH INSIDE</u> BEFORE SETTING SECTIONS IN CONCRETE.

### **Specification**

#### Manufacturer





Grate Material: Gray Iron (CL35)

Design Load: Heavy Duty

Coating: Undipped

Open Area: 46 SQ IN

Certification: ASTM A48

Country of Origin: USA

DISCLAIMER - The customer and the customer are architects, engineers, consultants, and other professionals are completely responsible for the selection installation and maintenance of any product purchased from Trench Drain Supply and/or its manufacturers. TRENCH DRAIN SUPPLY MAKES NO WARRANTY, EXPRESS OR IMPLIED, AS TO THE SUITABILITY, DESIGN,