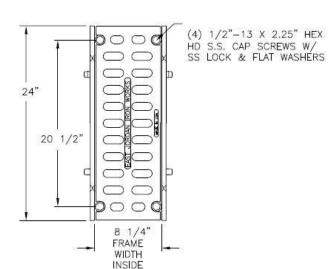

# 6950 6951 Assembly

#### **BOLT DETAIL**

CAUTION: CHECK TRENCH RAIL AND GRATE BEFORE FINALIZING INSTALLATION. BE CAUTIOUS IN LINING UP ADJACENT ASSEMBLIES

CAUTION: DO NOT DISASSEMBLE BOLTED GRATES AND CHECK <u>FRAME WIDTH INSIDE</u> BEFORE SETTING SECTIONS IN CONCRETE.